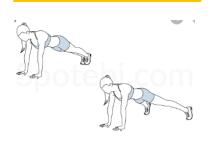

20 Overhead Tricep Ext                                                                    | 20 Sec Plank Jacks       | Single Leg RDL Left Leg  |
| 16 Bent Over Row (Cans)                                                                   | 20 Slow Crunches         | Inchworms                |
| 16 Home Item Shoulder Press                                                               | 10 Deadlift              | Single Leg RDL Right Leg |
| 14 Each Leg Elev. Glute Bridge                                                            | 10 Squats Plus Knee Lift | ***20 sec on/10 sec off  |
|                                                                                           |                          | Do 4 times through       |

# TRICEP EXTENSION



SINGLE LEG GLUTE

### **PLANK JACKS**



**SQUAT KNEE LIFT** 

# SINGLE LEG RDL



**INCHWORMS** 











# BOOTCAMP DAY 3 WORKOUT



| 12 MIN AMRAP                                                                              | 12 MIN AMRAP                | CHIPPER FOR TIME             |
|-------------------------------------------------------------------------------------------|-----------------------------|------------------------------|
| 30 sec cardio (run, jumping<br>jacks, squat jumps, burpees,<br>mountain climbers, stairs) | 10 Cat/Cow                  | 40-30-20-10                  |
| 12 Switch Bicep Curls (can)                                                               | 10 Bird Dog                 | Reverse Lunges (total steps) |
| 12 Each Arm Home Item Row