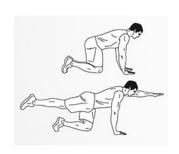

| 10 Bird Dog                 | Reverse Lunges (total steps) |
| 12 Each Arm Home Item Row                                                                 | 10 Sec Child's Pose         | Plank (in seconds)           |
| 12 Each Arm Snatch (can/water)                                                            | 10 Pushups                  | Air Squat or Air Deadlift    |
| 12 Arm Circles Each Way                                                                   | 10 Plank Jacks              | Mountain Climbers (each leg  |
| ***Big arm circles for stretch                                                            | 10 High Plank Shoulder Taps | Quick Jumps or Jumping Jacks |

# **SWITCH CURLS**



# SINGLE ARM SNATCH



# CAT/COW



**BIRD DOG** 



# **LUNGES**



MOUNTAIN CLIMBERS