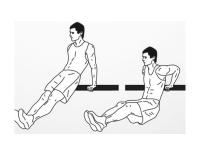

------------|---------------------------------|
| 20 Jumping Jacks + 20 High<br>KNees | 40 Steps Farmer Carry                | 10 to 1 Pushups                 |
| 15 Brooms Rows                      | Quick Pace Up & Down Stairs x2       | 10 to 1 Can/Suitcase Row        |
| 15 Ea Single Leg Calf Raises        | 10 Chair Dips                        | 10 to 1 Lunges                  |
| 15 Broom Bicep Curls                | 10 Air Squats w/1 sec hold at bottom | 10 to 1 Air Squat or Squat Jump |
| 15 Deadlifts                        | 20 Sec Elbow Plank Hold              | ***10 reps, 9, 8, 7, etc to 1   |
|                                     |                                      |                                 |

### **BROOM ROW**



# **DEADLIFT**



# **FARMER CARRY**



CHAIR DIPS



# ROW



**SQUAT JUMP** 



# BOOTCAMP DAY 2 WORKOUT



| 13 MIN AMRAP                                                                              | 10 MIN AMRAP             | TABATA (20/10)x4         |
|-------------------------------------------------------------------------------------------|--------------------------|--------------------------|
| 45 sec cardio (run, jumping<br>jacks, squat jumps, burpees,<br>mountain climbers, stairs) | 20 Sec Superman          | Quick Jumps              |
| 20 Overhead Tricep Ext                                                                    | 20 Sec Plank Jacks       | Single Leg RDL Left Leg  |
| 16 Bent Over Row (Cans)                                                                   | 20 Slow Crunches         | Inchworms                |
|