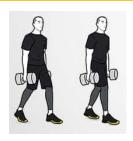

--------------------------|---------------------------------|
| 20 Jumping Jacks + 20 High<br>KNees | 40 Steps Farmer Carry                | 10 to 1 Pushups                 |
| 15 Brooms Rows                      | Quick Pace Up & Down Stairs x2       | 10 to 1 Can/Suitcase Row        |
| 15 Ea Single Leg Calf Raises        | 10 Chair Dips                        | 10 to 1 Lunges                  |
| 15 Broom Bicep Curls                | 10 Air Squats w/1 sec hold at bottom | 10 to 1 Air Squat or Squat Jump |
| 15 Deadlifts                        | 20 Sec Elbow Plank Hold              | ***10 reps, 9, 8, 7, etc to 1   |
|                                     |                                      |                                 |

### **BROOM ROW**



# **DEADLIFT**



# **FARMER CARRY**



CHAIR DIPS



# ROW



**SQUAT JUMP** 



# BOOTCAMP DAY 2 WORKOUT



| 13 MIN AMRAP                                                                              | 10 MIN AMRAP             | TABATA (20/10)x4         |
|-------------------------------------------------------------------------------------------|--------------------------|--------------------------|
| 45 sec cardio (run, jumping<br>jacks, squat jumps, burpees,<br>mountain climbers, stairs) | 20 Sec Superman          | Quick Jumps              |
| 20 Overhead Tricep Ext                                                                    | 20 Sec Plank Jacks       | Single Leg RDL Left Leg  |
| 16 Bent Over Row (Cans)                                                                   | 20 Slow Crunches         | Inchworms