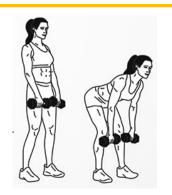

---------|--------------------------------------|---------------------------------|
| 20 Jumping Jacks + 20 High<br>KNees | 40 Steps Farmer Carry                | 10 to 1 Pushups                 |
| 15 Brooms Rows                      | Quick Pace Up & Down Stairs x2       | 10 to 1 Can/Suitcase Row        |
| 15 Ea Single Leg Calf Raises        | 10 Chair Dips                        | 10 to 1 Lunges                  |
| 15 Broom Bicep Curls                | 10 Air Squats w/1 sec hold at bottom | 10 to 1 Air Squat or Squat Jump |
| 15 Deadlifts                        | 20 Sec Elbow Plank Hold              | ***10 reps, 9, 8, 7, etc to 1   |
|                                     |                                      |                                 |

### **BROOM ROW**



# **DEADLIFT**



# **FARMER CARRY**



CHAIR DIPS



# ROW



**SQUAT JUMP** 



# BOOTCAMP DAY 2 WORKOUT



| 13 MIN AMRAP                                                                              | 10 MIN AMRAP             | TABATA (20/10)x4         |
|-------------------------------------------------------------------------------------------|--------------------------|--------------------------|
| 45 sec cardio (run, jumping<br>jacks, squat jumps, burpees,<br>mountain climbers, stairs) | 20 Sec Superman          | Quick Jumps              |
| 20 Overhead Tricep Ext                                                                    | 20 Sec Plank Jacks       | Single Leg RDL Left Leg  |
| 16 Bent Over Row (Cans)                                                                   | 20 Slow Crunches