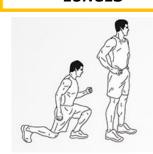

| 10 Bird Dog                 | Reverse Lunges (total steps) |
| 12 Each Arm Home Item Row                                                                 | 10 Sec Child's Pose         | Plank (in seconds)           |
| 12 Each Arm Snatch (can/water)                                                            | 10 Pushups                  | Air Squat or Air Deadlift    |
| 12 Arm Circles Each Way                                                                   | 10 Plank Jacks              | Mountain Climbers (each leg  |
| ***Big arm circles for stretch                                                            | 10 High Plank Shoulder Taps | Quick Jumps or Jumping Jacks |

# **SWITCH CURLS**



# SINGLE ARM SNATCH



# CAT/COW



**BIRD DOG** 



# **LUNGES**



MOUNTAIN CLIMBERS