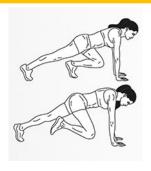

| 10 Bird Dog                 | Reverse Lunges (total steps) |
| 12 Each Arm Home Item Row                                                                 | 10 Sec Child's Pose         | Plank (in seconds)           |
| 12 Each Arm Snatch (can/water)                                                            | 10 Pushups                  | Air Squat or Air Deadlift    |
| 12 Arm Circles Each Way                                                                   | 10 Plank Jacks              | Mountain Climbers (each leg  |
| ***Big arm circles for stretch                                                            | 10 High Plank Shoulder Taps | Quick Jumps or Jumping Jacks |

# **SWITCH CURLS**



# SINGLE ARM SNATCH



# CAT/COW



**BIRD DOG** 



# **LUNGES**



MOUNTAIN CLIMBERS