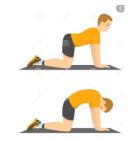

| 10 Bird Dog                 | Reverse Lunges (total steps) |
| 12 Each Arm Home Item Row                                                                 | 10 Sec Child's Pose         | Plank (in seconds)           |
| 12 Each Arm Snatch (can/water)                                                            | 10 Pushups                  | Air Squat or Air Deadlift    |
| 12 Arm Circles Each Way                                                                   | 10 Plank Jacks              | Mountain Climbers (each leg  |
| ***Big arm circles for stretch                                                            | 10 High Plank Shoulder Taps | Quick Jumps or Jumping Jacks |

# **SWITCH CURLS**



# SINGLE ARM SNATCH



# CAT/COW



**BIRD DOG** 



# **LUNGES**



MOUNTAIN CLIMBERS