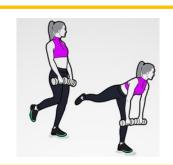

| 20 Sec Plank Jacks       | Single Leg RDL Left Leg  |
| 16 Bent Over Row (Cans)                                                                   | 20 Slow Crunches         | Inchworms                |
| 16 Home Item Shoulder Press                                                               | 10 Deadlift              | Single Leg RDL Right Leg |
| 14 Each Leg Elev. Glute Bridge                                                            | 10 Squats Plus Knee Lift | ***20 sec on/10 sec off  |
|                                                                                           |                          | Do 4 times through       |

# TRICEP EXTENSION



SINGLE LEG GLUTE

### **PLANK JACKS**



**SQUAT KNEE LIFT** 

# SINGLE LEG RDL



**INCHWORMS** 











# BOOTCAMP DAY 3 WORKOUT



| 12 MIN AMRAP                                                                              | 12 MIN AMRAP                | CHIPPER FOR TIME             |
|-------------------------------------------------------------------------------------------|-----------------------------|------------------------------|
| 30 sec cardio (run, jumping<br>jacks, squat jumps, burpees,<br>mountain climbers, stairs) | 10 Cat/Cow                  | 40-30-20-10                  |
| 12 Switch Bicep Curls (can)                                                               | 10 Bird Dog                 | Reverse Lunges (total steps) |
| 12 Each Arm Home Item Row                                                                 | 10 Sec Child's Pose         |