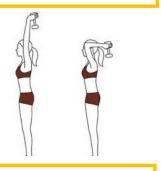

| Quick Jumps              |
| 20 Overhead Tricep Ext                                                                    | 20 Sec Plank Jacks       | Single Leg RDL Left Leg  |
| 16 Bent Over Row (Cans)                                                                   | 20 Slow Crunches         | Inchworms                |
| 16 Home Item Shoulder Press                                                               | 10 Deadlift              | Single Leg RDL Right Leg |
| 14 Each Leg Elev. Glute Bridge                                                            | 10 Squats Plus Knee Lift | ***20 sec on/10 sec off  |
|                                                                                           |                          | Do 4 times through       |

# TRICEP EXTENSION



SINGLE LEG GLUTE

### **PLANK JACKS**



**SQUAT KNEE LIFT** 

# SINGLE LEG RDL



**INCHWORMS** 











# BOOTCAMP DAY 3 WORKOUT



| 12 MIN AMRAP                                                                              | 12 MIN AMRAP                | CHIPPER FOR TIME             |
|-------------------------------------------------------------------------------------------|-----------------------------|------------------------------|
| 30 sec cardio (run, jumping<br>jacks, squat jumps, burpees,<br>mountain climbers, stairs) | 10 Cat/Cow                  | 40-30-20-10                  |
| 12 Switch Bicep Curls (can)                                                               | 10 Bird Dog                 | Reverse Lunges (total steps) |
| 12 Each Arm Home Item Row